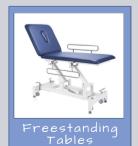

## **TABLE OPTIONS:**

Adjustable height tables are the safest, most inclusive option.

Fold-Up Tables

Dignity. Privacy. Community Inclusion.