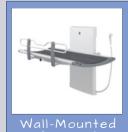

## **TABLE OPTIONS:**

Adjustable height tables are the safest, most inclusive option.

Fold-Up Tables

Dignity. Privacy. Community Inclusion.